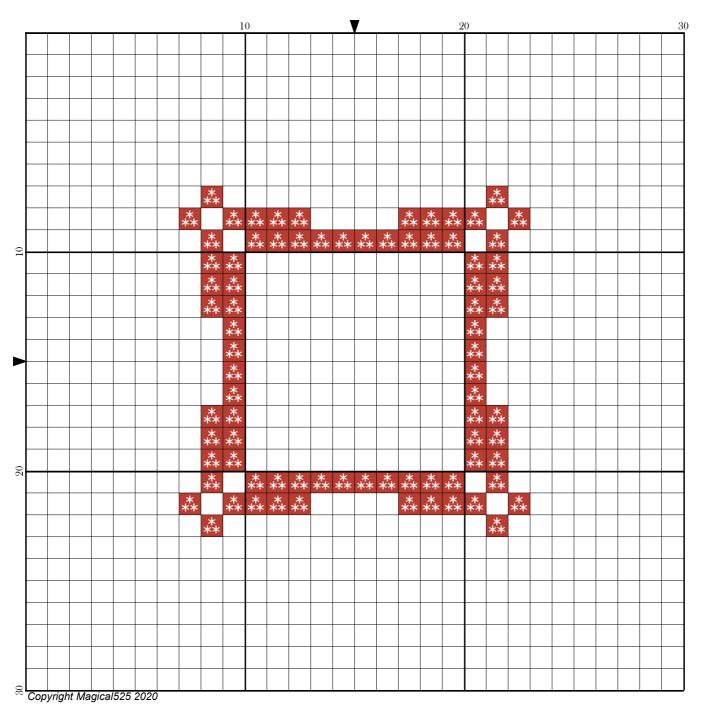

## Mini Magical Mystery 18 - Part 3

| Author:      | Magical525                        |
|--------------|-----------------------------------|
| Copyright:   | Copyright Magical525 2020         |
| Website:     | http://MagicalQuilts.blogspot.com |
| Grid Size:   | 30W x 30H                         |
| Design Area: | 1.14" x 1.14" (16 x 16 stitches)  |

Legend: [2] DMC 022 alizarin (80 stitches, 0.1 skeins)

Welcome to the third part of the eighteenth Mini Magical Mystery SAL!

Today we are adding more stitches on the corners.

Have fun and see you tomorrow!