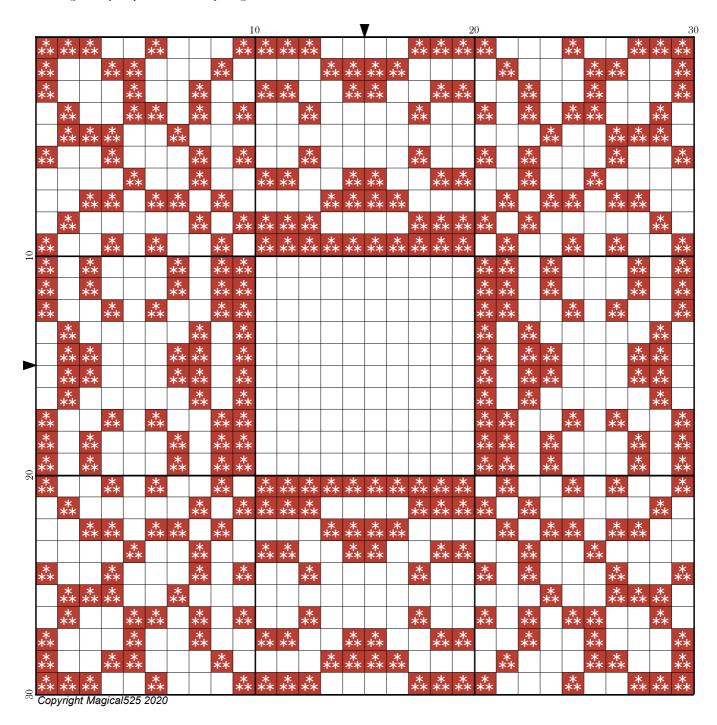

## Mini Magical Mystery 18 - Part 13

Author: Magical 525

Copyright: Copyright Magical 525 2020

Website: http://Magical Quilts.blogspot.com

Grid Size: 30W x 30H

**Design Area:** 2.14" x 2.14" (30 x 30 stitches)

Legend:

[2] DMC 022 alizarin (340 stitches, 0.1 skeins)

Welcome to the thirteenth part of the eighteenth Mini Magical Mystery SAL!

Today we are making yesterdays dashes into half circles.

Have fun and see you tomorrow!