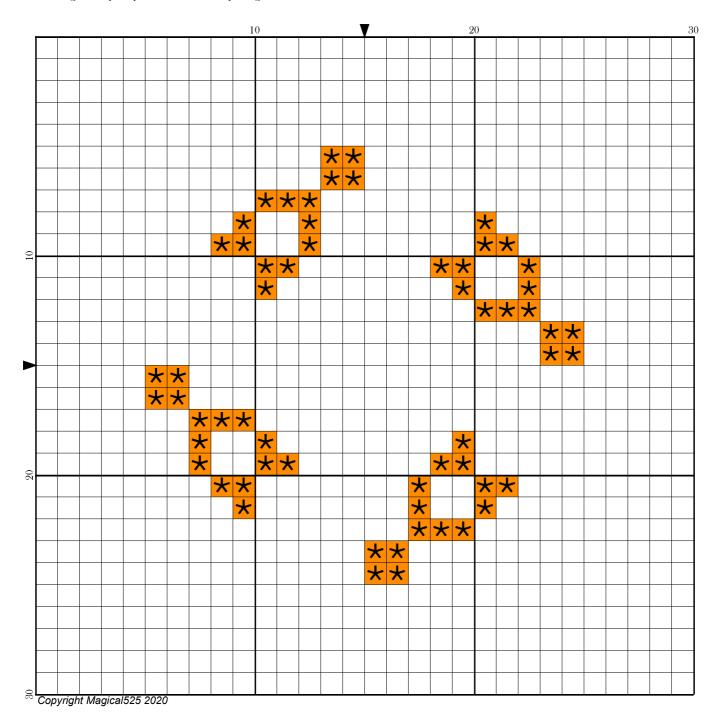

## Mini Magical Mystery SAL 2 - Part 3

Author: Magical 525

Copyright: Copyright Magical 525 2020
Website: http://Magical Quilts.blogspot.com

Grid Size: 30W x 30H

**Design Area:** 1.43" x 1.43" (20 x 20 stitches)

Legend:

[2] DMC 740 tangerine (60 stitches, 0.1 skeins)

Welcome to the third part of the second Mini Magical Mystery SAL!

Today you are adding a square on the point of the shape you added yesterday!

Have fun and see you tomorrow!