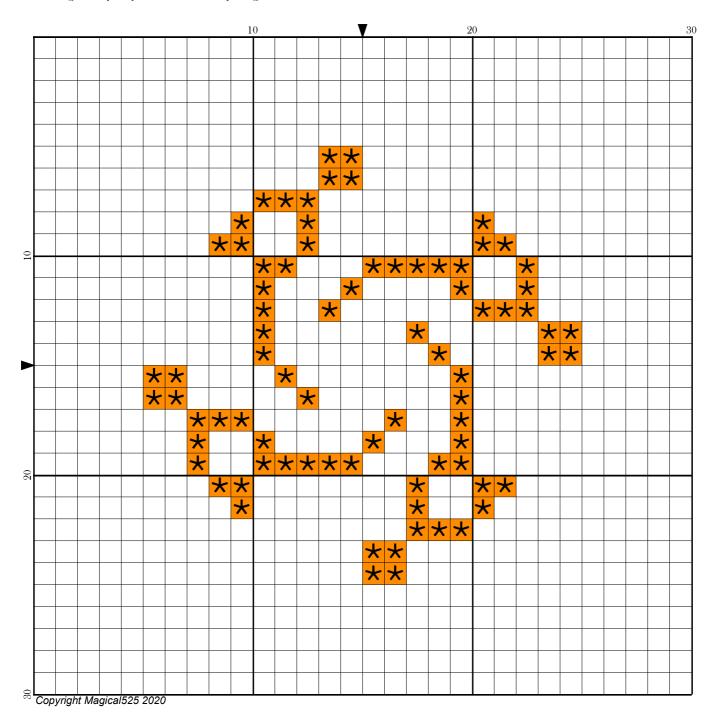

## Mini Magical Mystery SAL 2 - Part 4

Author: Magical 525

Copyright: Copyright Magical 525 2020
Website: http://Magical Quilts.blogspot.com

Grid Size: 30W x 30H

**Design Area:** 1.43" x 1.43" (20 x 20 stitches)

Legend:

[2] DMC 740 tangerine (80 stitches, 0.1 skeins)

Welcome to the fourth part of the second Mini Magical Mystery SAL!

Today you are adding a tail to the bit you stitched on day one.

Have fun and see you tomorrow!