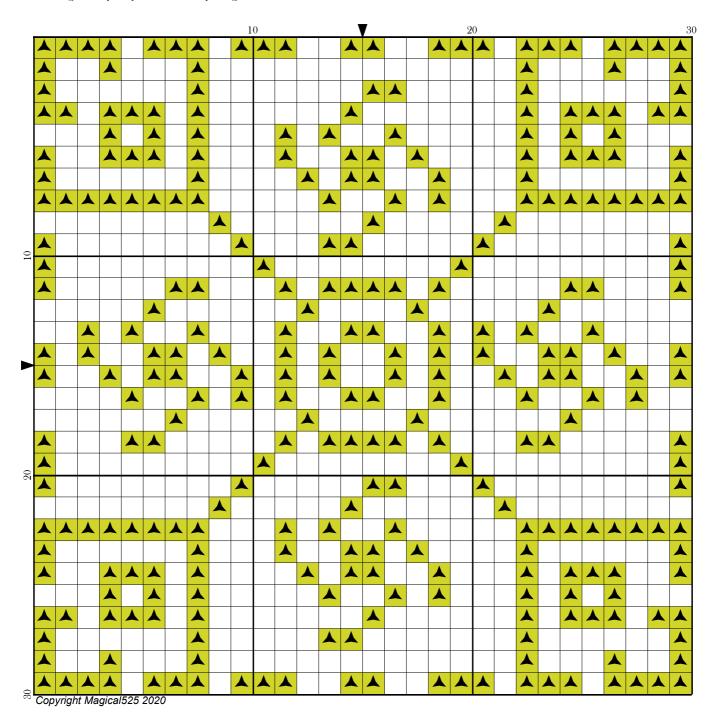

Legend:

**▲** ■ DMC-166

## Mini Magical Mystery 3 - Part 13

Author: Magical 525

Copyright: Copyright Magical 525 2020
Website: http://Magical Quilts.blogspot.com

Grid Size: 30W x 30H

**Design Area:** 2.14" x 2.14" (30 x 30 stitches)

Legend:

[2] DMC 166 moss green - md lt (300 stitches, 0.1 skeins)

Welcome to the thirteenth part of the third Mini Magical Mystery SAL!

Today you will be adding stitches to the bit you added in part four.