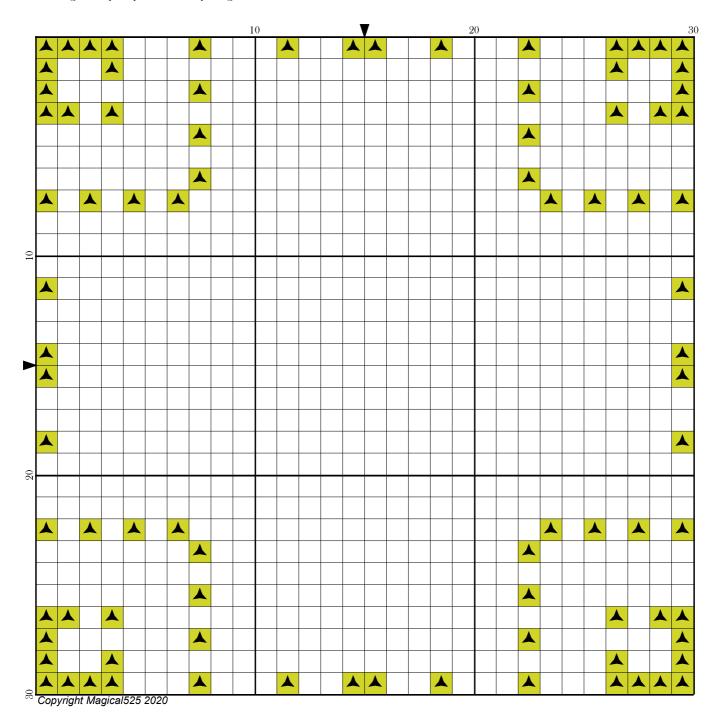

## Mini Magical Mystery 3 - Part 4

Author: Magical 525

Copyright: Copyright Magical 525 2020

Website: http://Magical Quilts.blogspot.com

Grid Size: 30W x 30H

**Design Area:** 2.14" x 2.14" (30 x 30 stitches)

Legend:

[2] DMC 166 moss green - md lt (88 stitches, 0.1 skeins)

Welcome to the fourth part of the third Mini Magical Mystery SAL!

Today you will be adding stitches to corners.

Have fun and see you tomorrow!