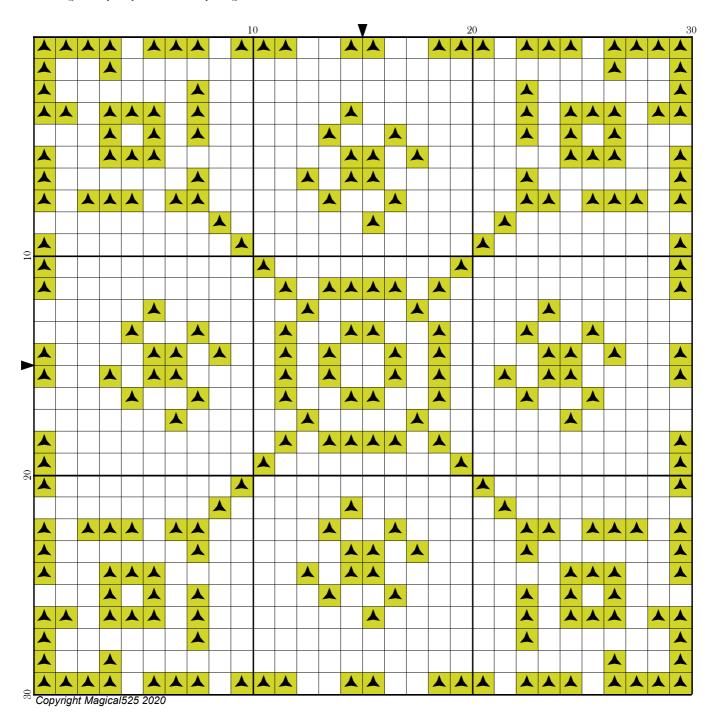

## Mini Magical Mystery 3 - Part 11

Author: Magical 525

Copyright: Copyright Magical 525 2020

Website: http://Magical Quilts.blogspot.com

Grid Size: 30W x 30H

**Design Area:** 2.14" x 2.14" (30 x 30 stitches)

Legend:

[2] DMC 166 moss green - md lt (252 stitches, 0.1 skeins)

Welcome to the eleventh part of the third Mini Magical Mystery SAL!

Today you will be adding stitches to the new bit you added yesterday.