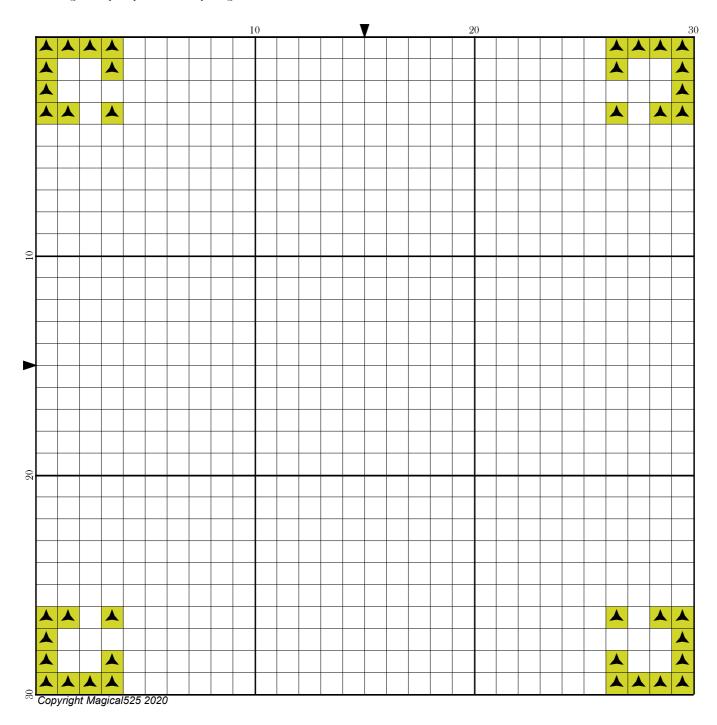

Legend:

[2] DMC 166 moss green - md lt (40 stitches, 0.1 skeins)

Welcome to the second part of the third Mini Magical Mystery SAL!

Today you will be adding stitches to the L from part one.

Have fun and see you tomorrow!