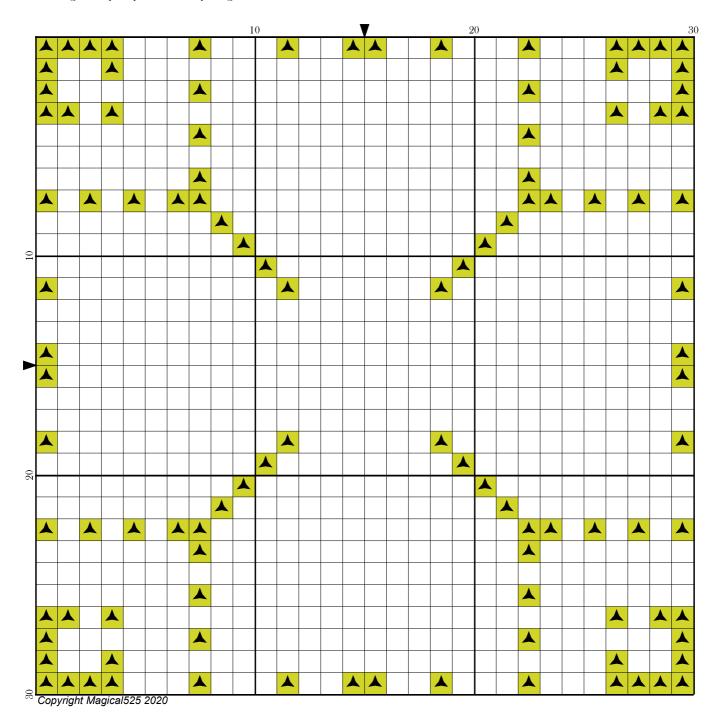

## Mini Magical Mystery 3 - Part 5

Author: Magical 525

Copyright: Copyright Magical 525 2020
Website: http://Magical Quilts.blogspot.com

Grid Size: 30W x 30H

**Design Area:** 2.14" x 2.14" (30 x 30 stitches)

Legend:

[2] DMC 166 moss green - md lt (108 stitches, 0.1 skeins)

Welcome to the fifth part of the third Mini Magical Mystery SAL!

Today you will be adding stitches to bits you added yesterday.

Have fun and see you tomorrow!