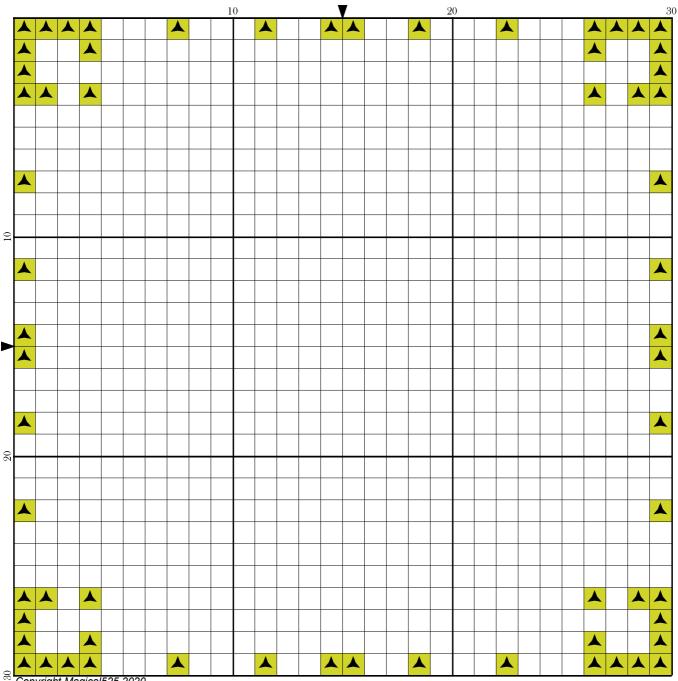

Legend: [2] DMC 166 moss green - md lt (64 stitches, 0.1 skeins)

Welcome to the third part of the third Mini Magical Mystery SAL!

Today you will be adding stitches to the sides - count carefully between the stitches!