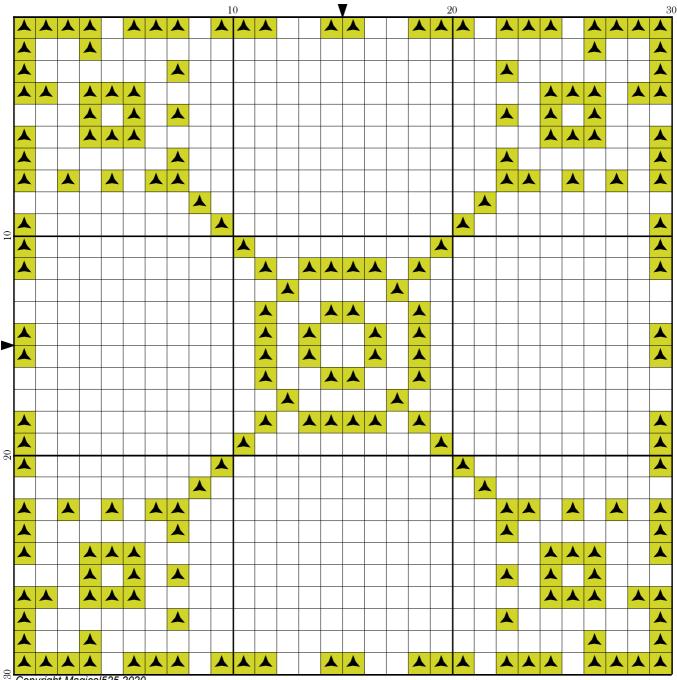

## Mini Magical Mystery 3 - Part 9

| Author:      | Magical525                        |
|--------------|-----------------------------------|
| Copyright:   | Copyright Magical525 2020         |
| Website:     | http://MagicalQuilts.blogspot.com |
| Grid Size:   | 30W x 30H                         |
| Design Area: | 2.14" x 2.14" (30 x 30 stitches)  |

Legend: [2] DMC 166 moss green - md lt (196 stitches, 0.1 skeins)

Welcome to the ninth part of the third Mini Magical Mystery SAL!

Today you will be adding stitches along the edges.

Have fun and see you tomorrow!