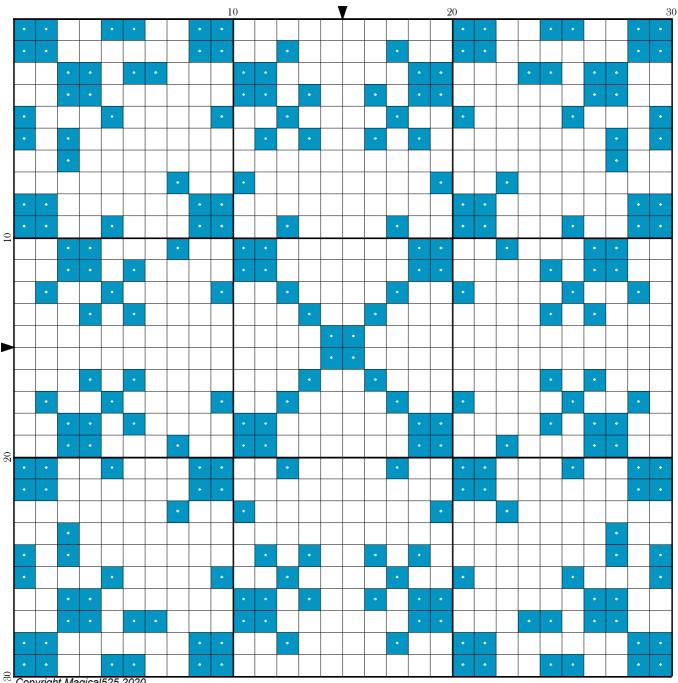

Legend: [2] DMC 3843 electric blue (244 stitches, 0.1 skeins)

Welcome to the eleventh part of the fourth Mini Magical Mystery SAL!

Today you are adding stitches to the open areas in the corners.

Have fun and see you tomorrow!