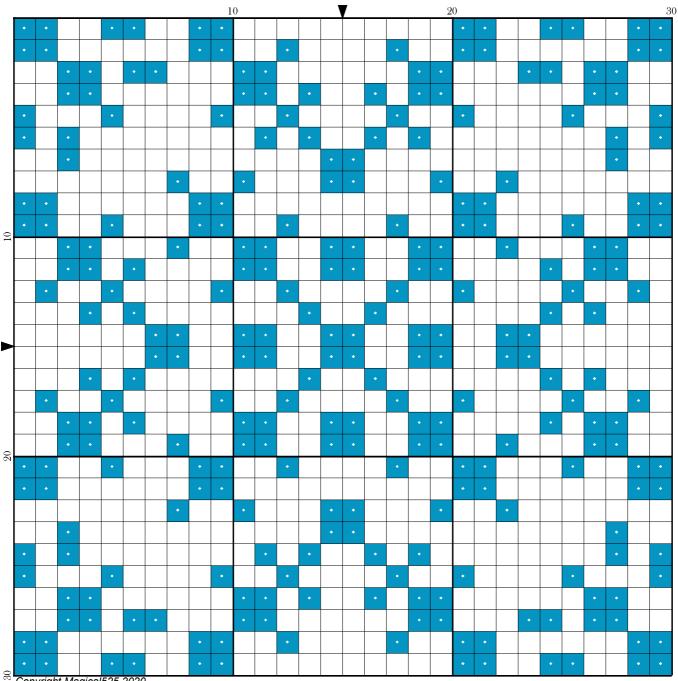

Legend: 2 DMC 3843 electric blue (276 stitches, 0.1 skeins)

Welcome to the twelfth part of the fourth Mini Magical Mystery SAL!

Today you are adding stitches to the open areas in the centre.

Have fun and see you tomorrow!