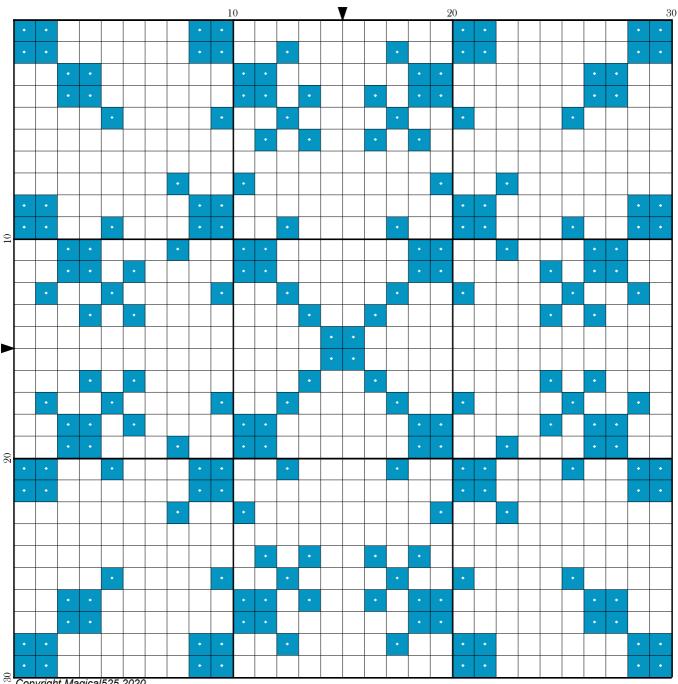

## Mini Magical Mystery 4 - Part 10

| Author:      | Magical525                        |
|--------------|-----------------------------------|
| Copyright:   | Copyright Magical525 2020         |
| Website:     | http://MagicalQuilts.blogspot.com |
| Grid Size:   | 30W x 30H                         |
| Design Area: | 2.14" x 2.14" (30 x 30 stitches)  |

Legend: [2] DMC 3843 electric blue (212 stitches, 0.1 skeins)

Welcome to the tenth part of the fourth Mini Magical Mystery SAL!

Today you are adding stitches to the squares you added in part one and two.