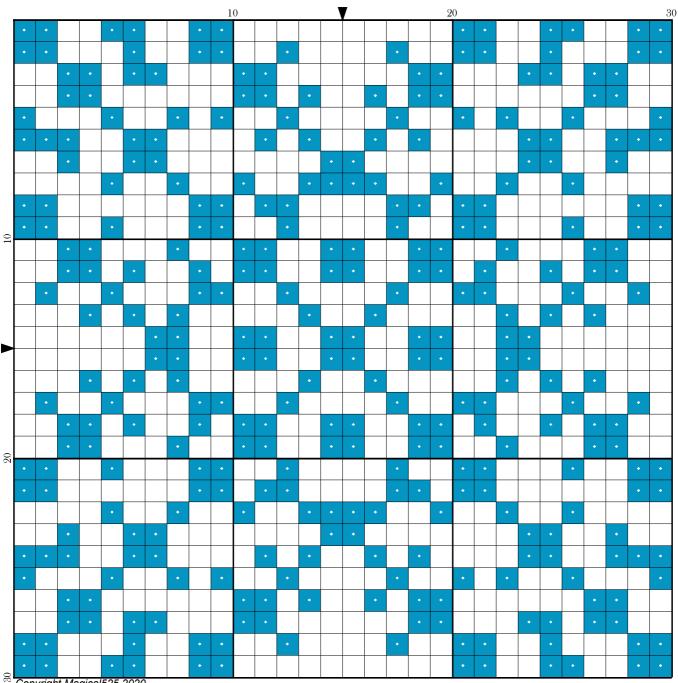

## Mini Magical Mystery 4 - Part 14

| Author:      | Magical525                        |
|--------------|-----------------------------------|
| Copyright:   | Copyright Magical525 2020         |
| Website:     | http://MagicalQuilts.blogspot.com |
| Grid Size:   | 30W x 30H                         |
| Design Area: | 2.14" x 2.14" (30 x 30 stitches)  |

Legend: [2] DMC 3843 electric blue (332 stitches, 0.1 skeins)

Welcome to the fourteenth part of the fourth Mini Magical Mystery SAL!

Today you are adding stitches to the open areas on the diagonal lines AND you are adding stitches to the lines you added in part eleven.