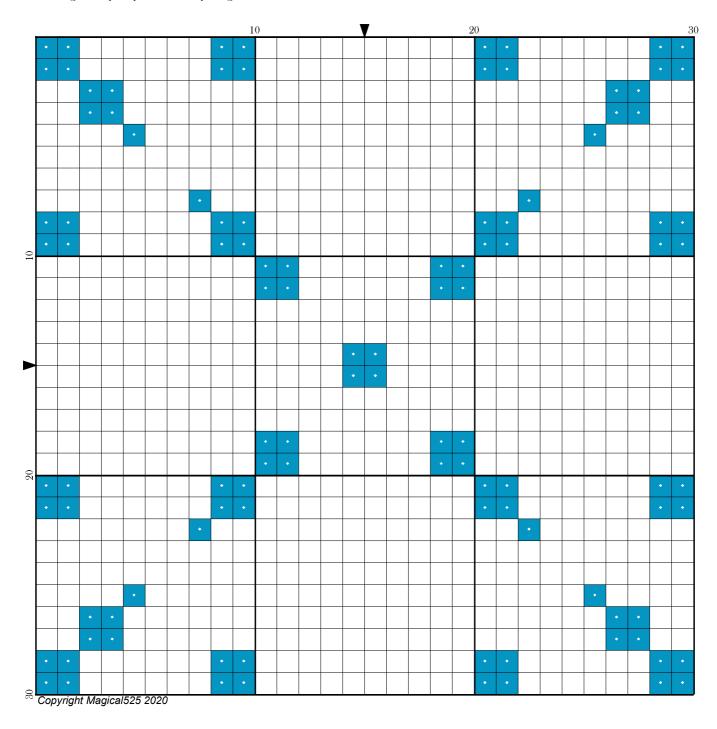

## Mini Magical Mystery 4 - Part 5

Author: Magical 525

Copyright: Copyright Magical 525 2020
Website: http://Magical Quilts.blogspot.com

Grid Size: 30W x 30H

**Design Area:** 2.14" x 2.14" (30 x 30 stitches)

Legend:

[2] DMC 3843 electric blue (108 stitches, 0.1 skeins)

Welcome to the fifth part of the fourth Mini Magical Mystery SAL!

Today you are adding stitches to the sides.

Have fun and see you tomorrow!

Please do leave a message on my blog, <a href="http://MagicalQuilts.blogspot.com/">http://MagicalQuilts.blogspot.com/</a>, mention @Magical525 on twitter or in the SAL Facebook group (linked in the top link) if you make this as I'd love to see the results! I use #MagicalMysterySAL as the tag on most social media.