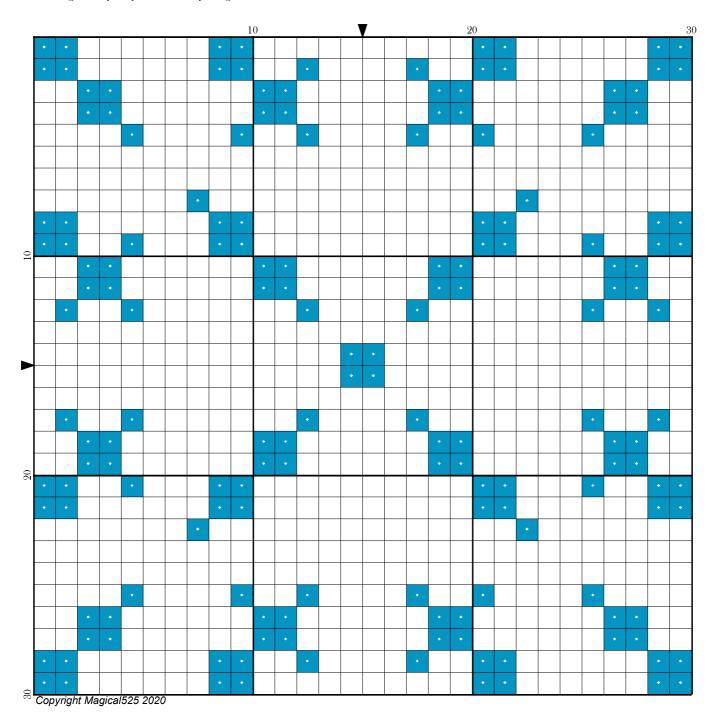

## Mini Magical Mystery 4 - Part 8

Author: Magical 525

Copyright: Copyright Magical 525 2020
Website: http://Magical Quilts.blogspot.com

Grid Size: 30W x 30H

**Design Area:** 2.14" x 2.14" (30 x 30 stitches)

Legend:

[2] DMC 3843 electric blue (168 stitches, 0.1 skeins)

Welcome to the eighth part of the fourth Mini Magical Mystery SAL!

Today you are adding stitches to the squares you added in part six.

Have fun and see you tomorrow!