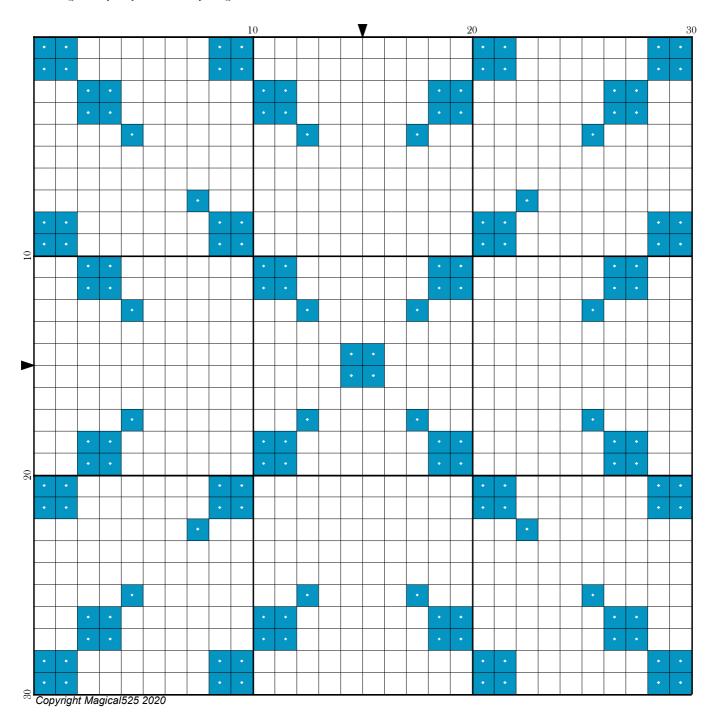

## Mini Magical Mystery 4 - Part 7

Author: Magical 525

Copyright: Copyright Magical 525 2020
Website: http://Magical Quilts.blogspot.com

Grid Size: 30W x 30H

**Design Area:** 2.14" x 2.14" (30 x 30 stitches)

Legend:

[2] DMC 3843 electric blue (152 stitches, 0.1 skeins)

Welcome to the seventh part of the fourth Mini Magical Mystery SAL!

Today you are adding stitches to the squares you added yesterday AND the squares you added in part two.