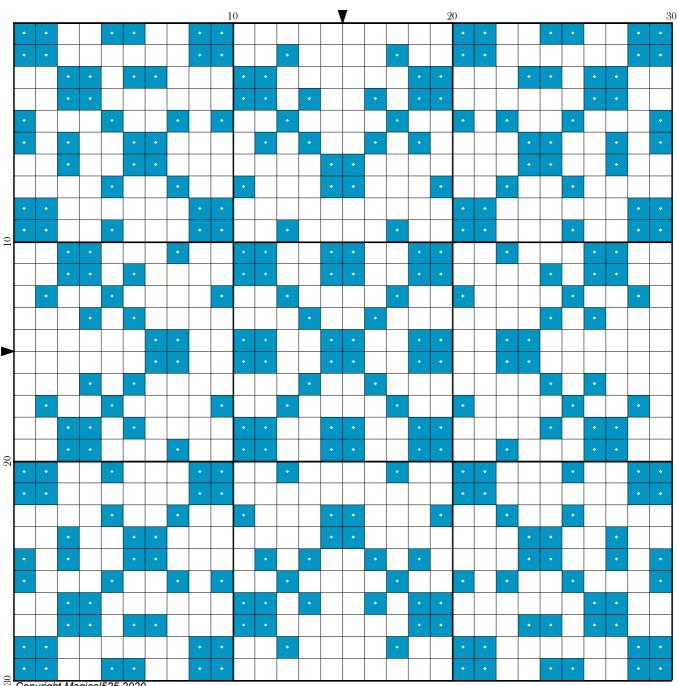

Legend: [2] DMC 3843 electric blue (300 stitches, 0.1 skeins)

Welcome to the thirteenth part of the fourth Mini Magical Mystery SAL!

Today you are adding stitches to the open areas on the diagonal lines.