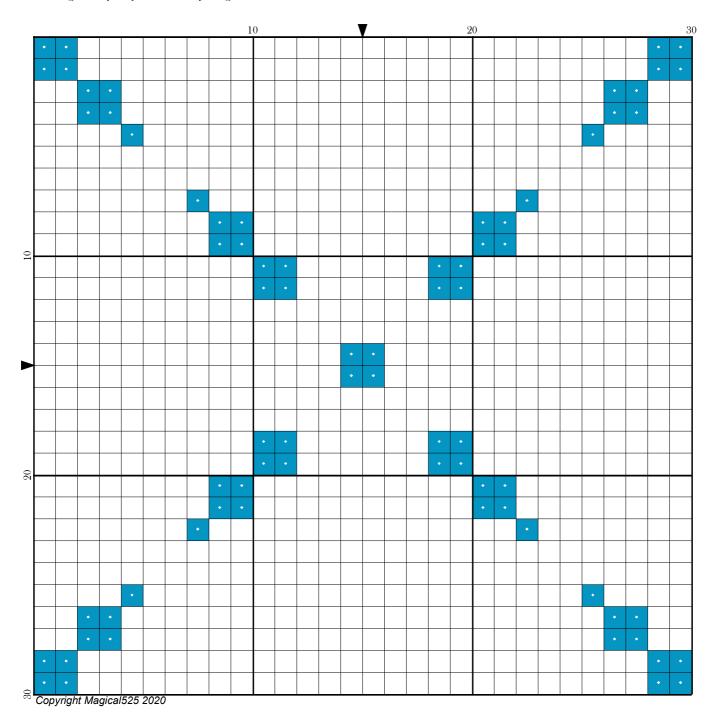

## Mini Magical Mystery 4 - Part 4

Author: Magical 525

Copyright: Copyright Magical 525 2020

Website: http://Magical Quilts.blogspot.com

Grid Size: 30W x 30H

**Design Area:** 2.14" x 2.14" (30 x 30 stitches)

Legend:

[2] DMC 3843 electric blue (76 stitches, 0.1 skeins)

Welcome to the fourth part of the fourth Mini Magical Mystery SAL!

Today you are adding more stitches to the corners.

Have fun and see you tomorrow!