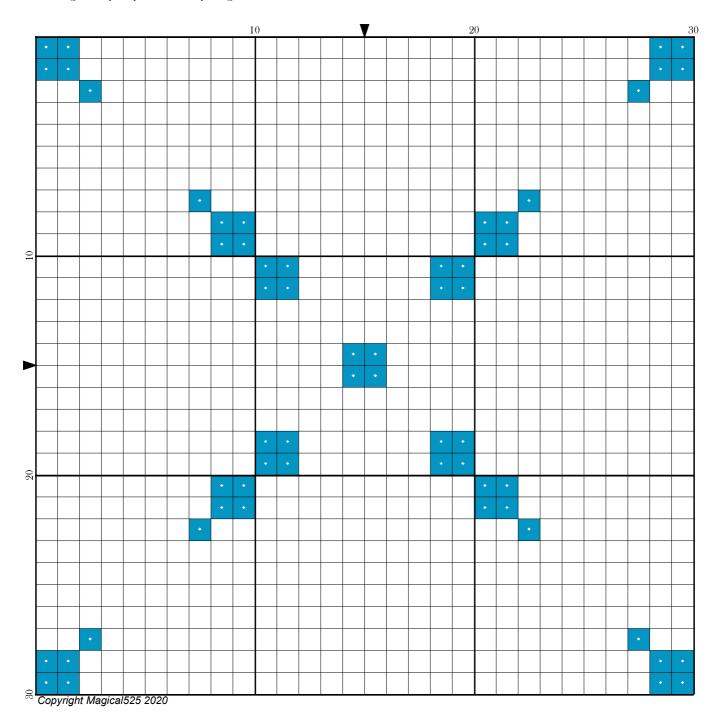

## Mini Magical Mystery 4 - Part 3

Author: Magical 525

Copyright: Copyright Magical 525 2020

Website: http://Magical Quilts.blogspot.com

Grid Size: 30W x 30H

**Design Area:** 2.14" x 2.14" (30 x 30 stitches)

Legend:

[2] DMC 3843 electric blue (60 stitches, 0.1 skeins)

Welcome to the third part of the fourth Mini Magical Mystery SAL!

Today you are adding stitches to the corners.

Have fun and see you tomorrow!

Please do leave a message on my blog, <a href="http://MagicalQuilts.blogspot.com/">http://MagicalQuilts.blogspot.com/</a>, mention @Magical525 on twitter or in the SAL Facebook group (linked in the top link) if you make this as I'd love to see the results! I use #MagicalMysterySAL as the tag on most social media.