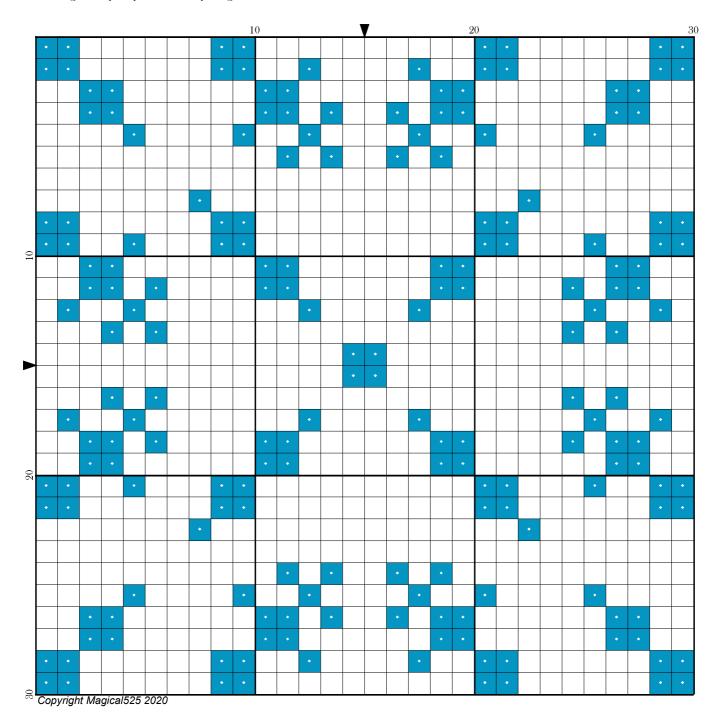

## Mini Magical Mystery 4 - Part 9

Author: Magical 525

Copyright: Copyright Magical 525 2020

Website: http://Magical Quilts.blogspot.com

Grid Size: 30W x 30H

**Design Area:** 2.14" x 2.14" (30 x 30 stitches)

Legend:

[2] DMC 3843 electric blue (192 stitches, 0.1 skeins)

Welcome to the ninth part of the fourth Mini Magical Mystery SAL!

Today you are again adding stitches to the squares you added in part six.

Have fun and see you tomorrow!