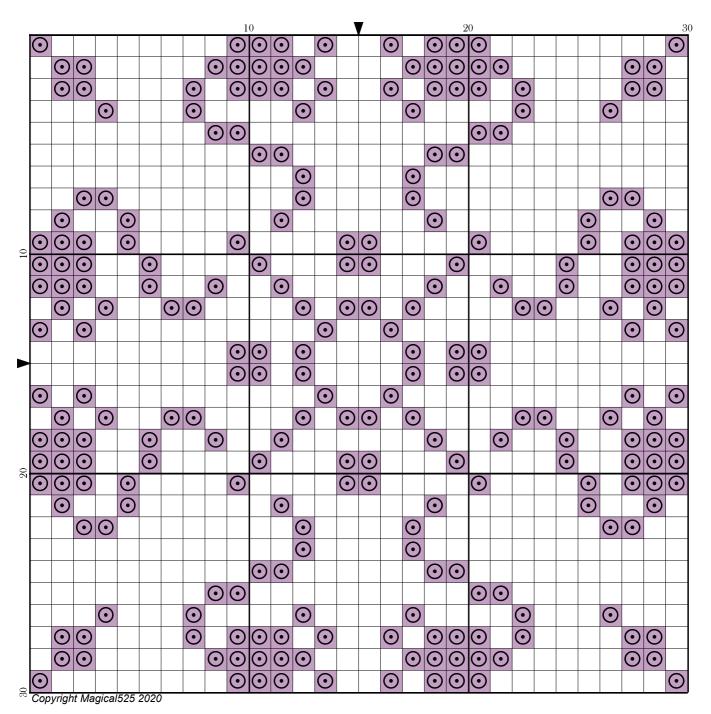

## Mini Magical Mystery 5 - Part 11

| Author:      | Magical525                        |
|--------------|-----------------------------------|
| Copyright:   | Copyright Magical525 2020         |
| Website:     | http://MagicalQuilts.blogspot.com |
| Grid Size:   | 30W x 30H                         |
| Design Area: | 2.14" x 2.14" (30 x 30 stitches)  |

 Legend:

 Image: DMC
 210
 lavender - md
 (252 stitches, 0.1 skeins)

Welcome to the eleventh part of the fifth Mini Magical Mystery SAL!

Today you are adding stitches to the corners.

Have fun and see you tomorrow!