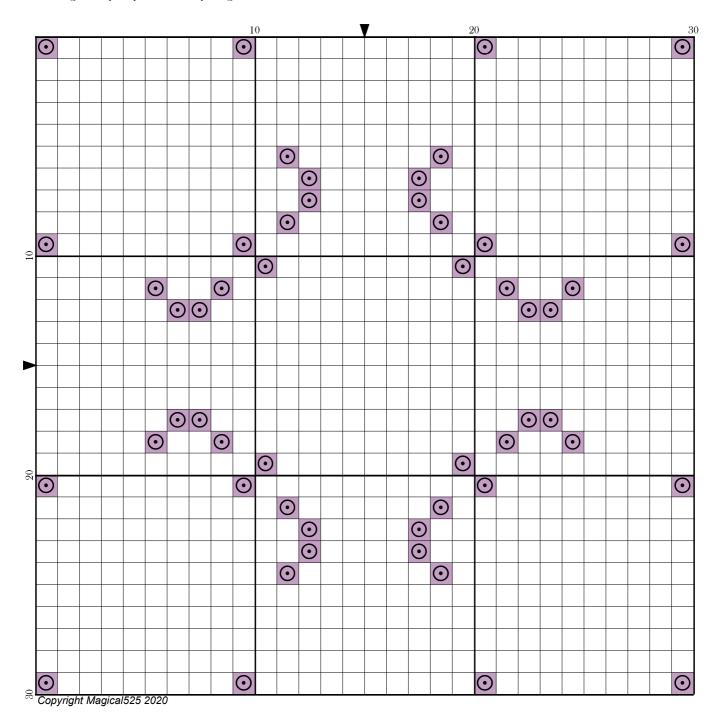

Legend:
DMC-210

Legend:

[2] DMC 210 lavender - md (52 stitches, 0.1 skeins)

Welcome to the third part of the fifth Mini Magical Mystery SAL!

Today you are adding more stitches to the central area.

Have fun and see you tomorrow!