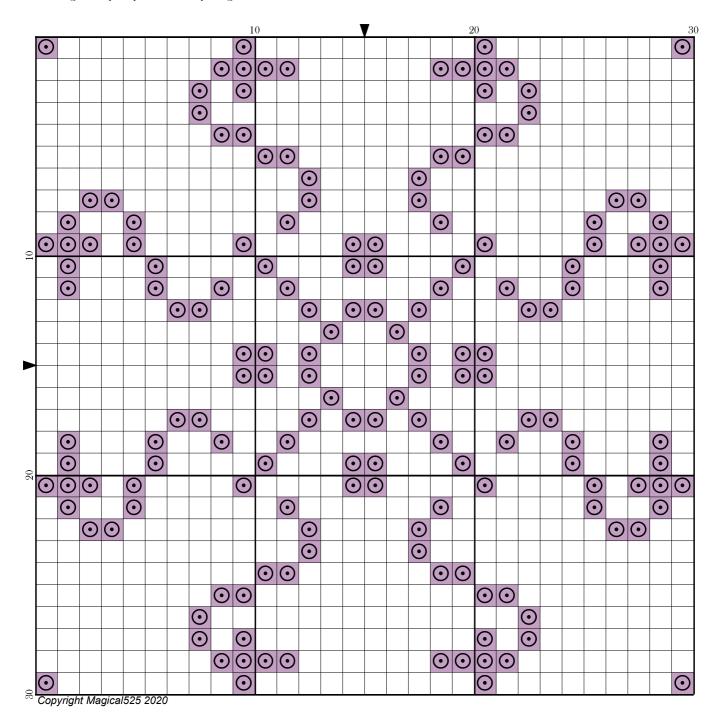

## Mini Magical Mystery 5 - Part 8

Author: Magical 525

Copyright: Copyright Magical 525 2020

Website: http://Magical Quilts.blogspot.com

Grid Size: 30W x 30H

**Design Area:** 2.14" x 2.14" (30 x 30 stitches)

Legend:

[2] DMC 210 lavender - md (168 stitches, 0.1 skeins)

Welcome to the eighth part of the fifth Mini Magical Mystery SAL!

Today you are adding stitches to the bit you added yesterday.

Have fun and see you tomorrow!