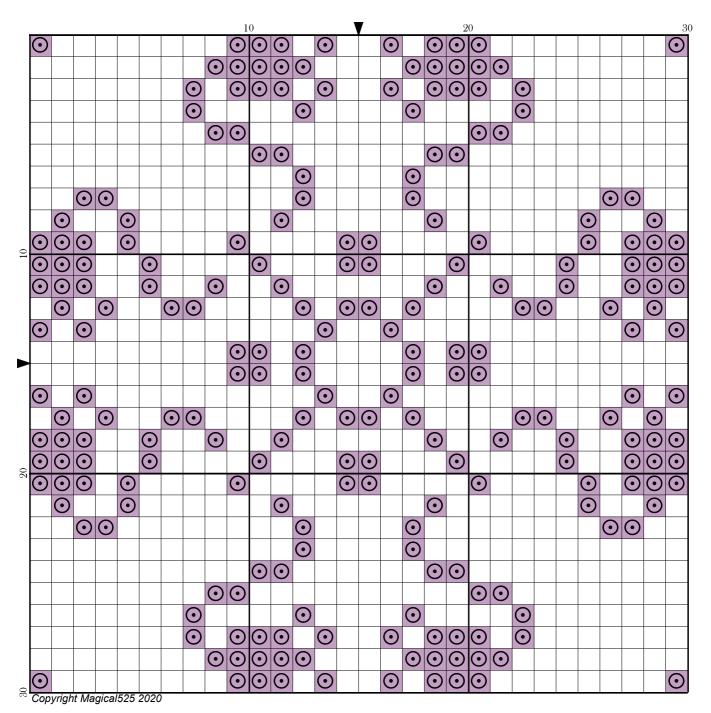

## Mini Magical Mystery 5 - Part 10

| Author:      | Magical525                        |
|--------------|-----------------------------------|
| Copyright:   | Copyright Magical525 2020         |
| Website:     | http://MagicalQuilts.blogspot.com |
| Grid Size:   | 30W x 30H                         |
| Design Area: | 2.14" x 2.14" (30 x 30 stitches)  |

 Legend:

 Image: DMC
 210
 lavender - md
 (232 stitches, 0.1 skeins)

Welcome to the tenth part of the fifth Mini Magical Mystery SAL!

Today you are adding stitches to the bit you added yesterday.

Have fun and see you tomorrow!