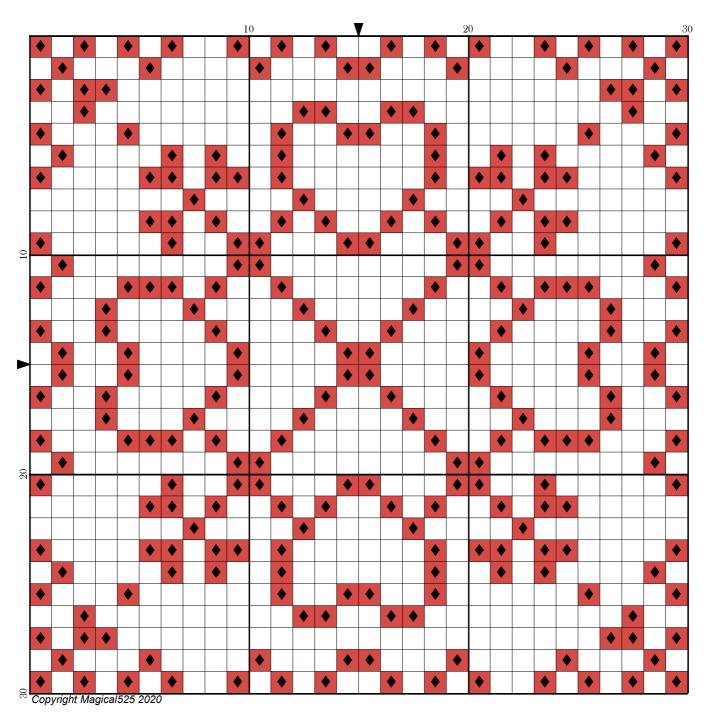

## Mini Magical Mystery 6 - Part 12

| Author:      | Magical525                        |
|--------------|-----------------------------------|
| Copyright:   | Copyright Magical525 2020         |
| Website:     | http://MagicalQuilts.blogspot.com |
| Grid Size:   | 30W x 30H                         |
| Design Area: | 2.14" x 2.14" (30 x 30 stitches)  |

Legend: 2 DMC 350 coral - md (252 stitches, 0.1 skeins)

Welcome to the twelfth part of the sixth Mini Magical Mystery SAL!

Today we are adding stitches to the corners.

Have fun and see you tomorrow!

Please do leave a message on my blog, <u>http://MagicalQuilts.blogspot.com/</u>, mention @Magical525 on twitter or in the SAL Facebook group (linked in the top link) if you make this as I'd love to see the results! I use #MagicalMysterySAL as the tag on most social media.