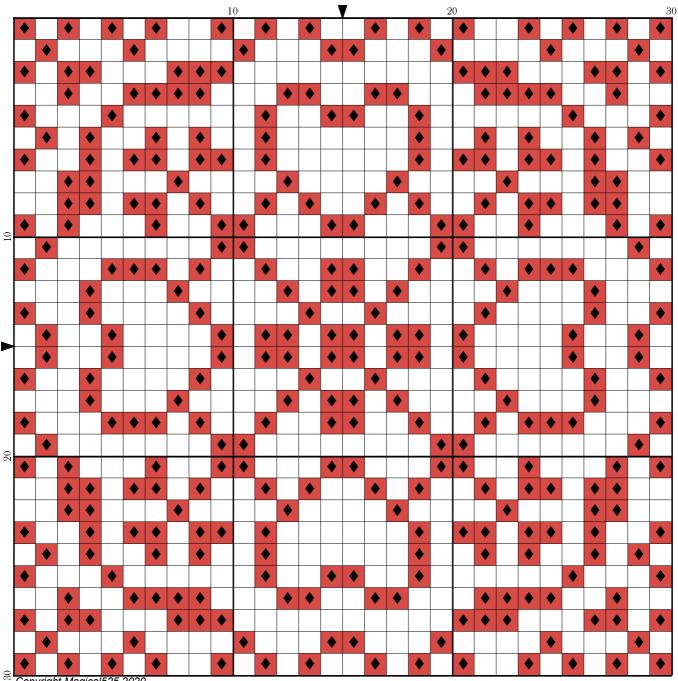

## Mini Magical Mystery 6 - Part 14

| Author:      | Magical525                        |
|--------------|-----------------------------------|
| Copyright:   | Copyright Magical525 2020         |
| Website:     | http://MagicalQuilts.blogspot.com |
| Grid Size:   | 30W x 30H                         |
| Design Area: | 2.14" x 2.14" (30 x 30 stitches)  |

Legend: 2 DMC 350 coral - md (324 stitches, 0.1 skeins)

Welcome to the fourteenth part of the sixth Mini Magical Mystery SAL!

Today we are adding stitches to squares we added yesterday AND new squares in the centre.