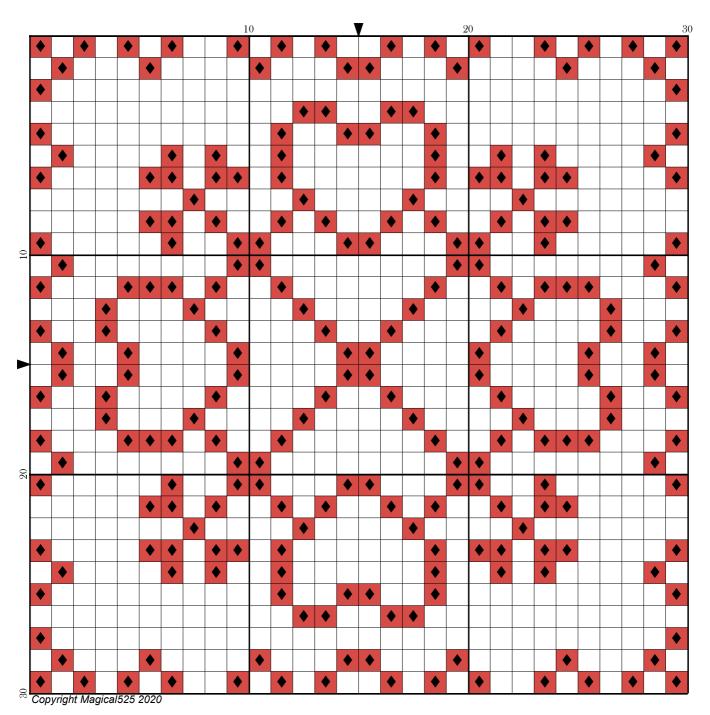

## Mini Magical Mystery 6 - Part 11

| Author:      | Magical525                        |
|--------------|-----------------------------------|
| Copyright:   | Copyright Magical525 2020         |
| Website:     | http://MagicalQuilts.blogspot.com |
| Grid Size:   | 30W x 30H                         |
| Design Area: | 2.14" x 2.14" (30 x 30 stitches)  |

Legend: 2 DMC 350 coral - md (236 stitches, 0.1 skeins)

Welcome to the eleventh part of the sixth Mini Magical Mystery SAL!

Today we are adding more stitches to parts we added on the diagonals in part two.