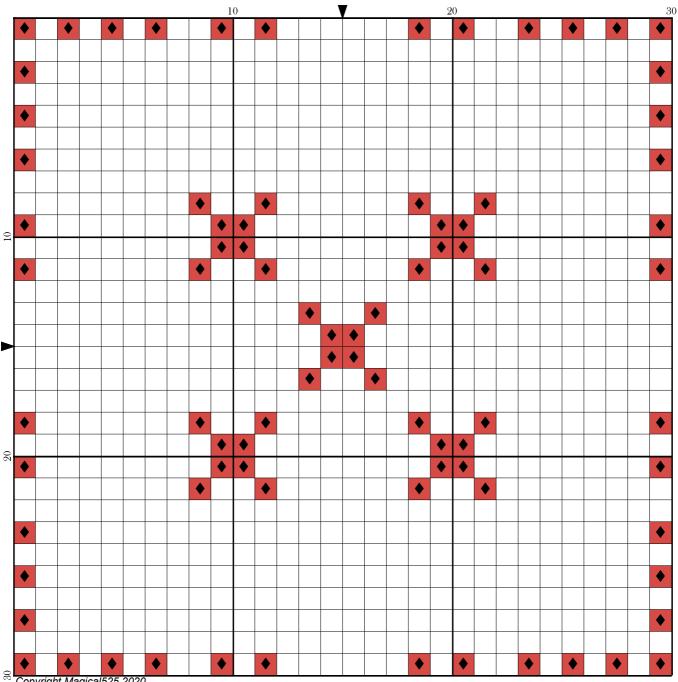

Legend: 2 DMC 350 coral - md (84 stitches, 0.1 skeins)

Welcome to the fourth part of the sixth Mini Magical Mystery SAL!

Today we are adding more stitches in the border. Take care! These stitches are sneaky!