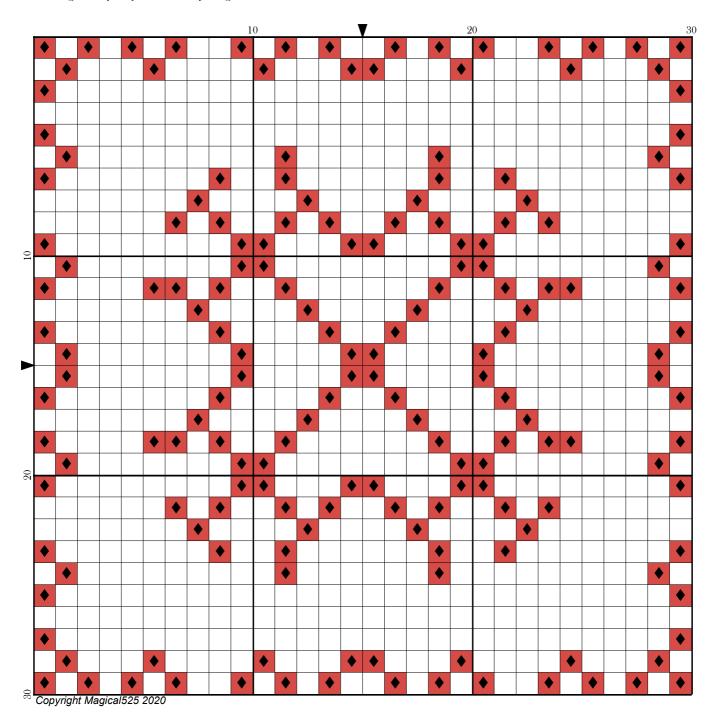

Legend:

**▶ DMC-**350

## Mini Magical Mystery 6 - Part 8

Author: Magical 525

Copyright: Copyright Magical 525 2020

Website: http://Magical Quilts.blogspot.com

Grid Size: 30W x 30H

**Design Area:** 2.14" x 2.14" (30 x 30 stitches)

Legend:

[2] DMC 350 coral - md (176 stitches, 0.1 skeins)

Welcome to the eighth part of the sixth Mini Magical Mystery SAL!

Today we are adding more stitches to the bits we added yesterday.

Have fun and see you tomorrow!