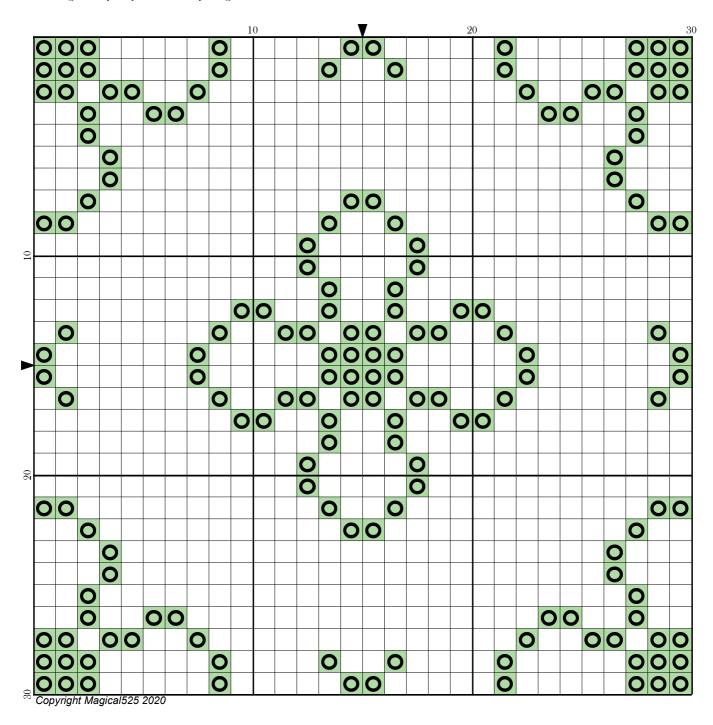

## Mini Magical Mystery 7 - Part 9

Author: Magical 525

Copyright: Copyright Magical 525 2020

Website: http://Magical Quilts.blogspot.com

Grid Size: 30W x 30H

**Design Area:** 2.14" x 2.14" (30 x 30 stitches)

Legend:

[2] DMC 368 pistachio green - lt (164 stitches, 0.1 skeins)

Welcome to the ninth part of the seventh Mini Magical Mystery SAL!

Today we are adding stitches along the sides.

Have fun and see you tomorrow!