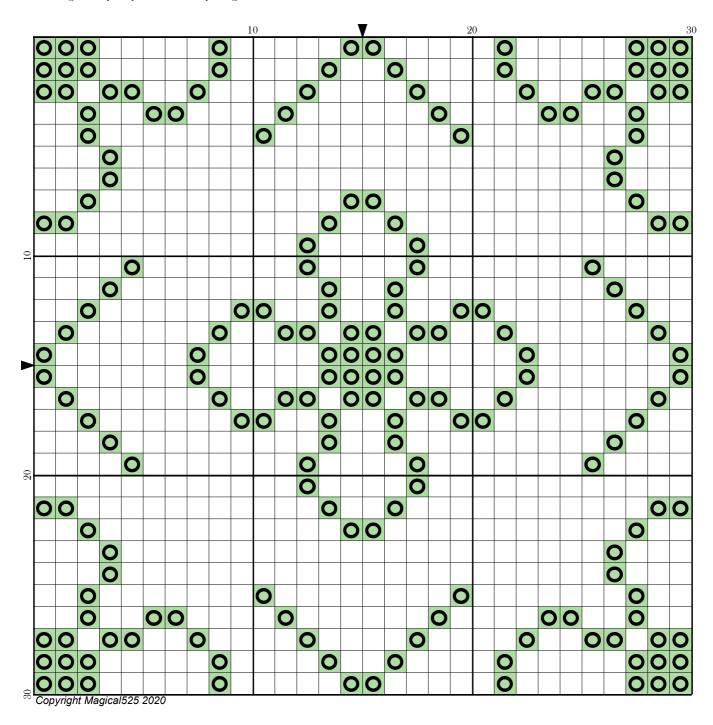

## Mini Magical Mystery 7 - Part 10

Author: Magical 525

Copyright: Copyright Magical 525 2020

Website: http://Magical Quilts.blogspot.com

Grid Size: 30W x 30H

**Design Area:** 2.14" x 2.14" (30 x 30 stitches)

Legend:

[2] DMC 368 pistachio green - lt (188 stitches, 0.1 skeins)

Welcome to the tenth part of the seventh Mini Magical Mystery SAL!

Today we are adding stiches to yesterday's stitches along the sides.