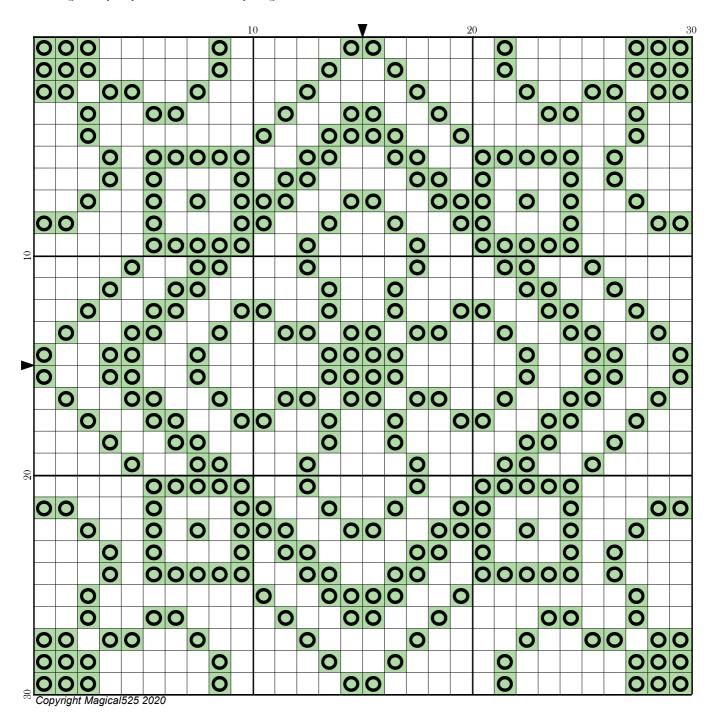

## Mini Magical Mystery 7 - Part 14 Bonus

Author: Magical 525

Copyright: Copyright Magical 525 2020
Website: http://Magical Quilts.blogspot.com

Grid Size: 30W x 30H

**Design Area:** 2.14" x 2.14" (30 x 30 stitches)

Legend:

[2] DMC 368 pistachio green - lt (336 stitches, 0.1 skeins)

Welcome to the Bonus part of the seventh Mini Magical Mystery SAL!

if you prefer you can link the zigzags up to the squares - extra stitches so a bonus part.