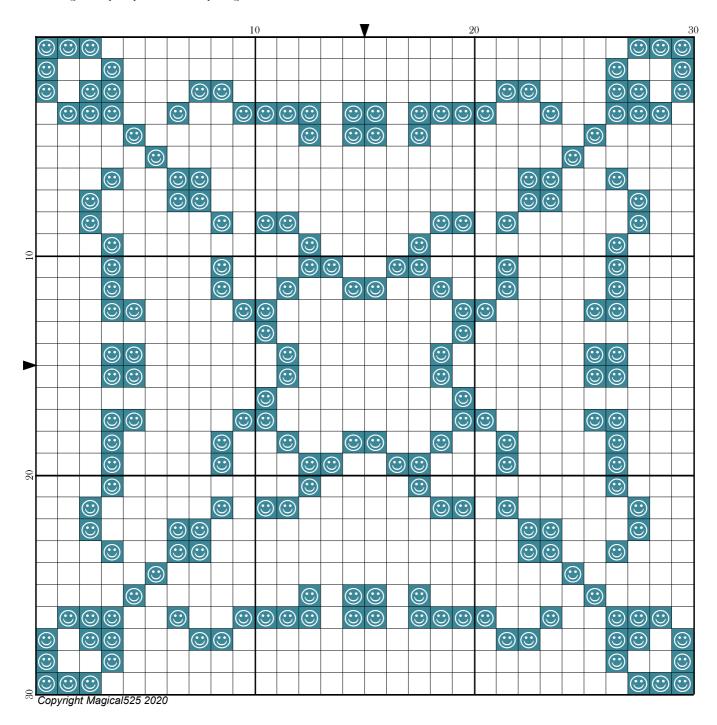

## Mini Magical Mystery 8 - Part 10

Author: Magical 525

Copyright: Copyright Magical 525 2020
Website: http://Magical Quilts.blogspot.com

Grid Size: 30W x 30H

**Design Area:** 2.14" x 2.14" (30 x 30 stitches)

Legend:

[2] DMC 3810 turquoise - dk (204 stitches, 0.1 skeins)

Welcome to the tenth part of the eighth Mini Magical Mystery SAL!

Today we are joining yesterday's stitches to those you did in part eight.

Have fun and see you tomorrow!