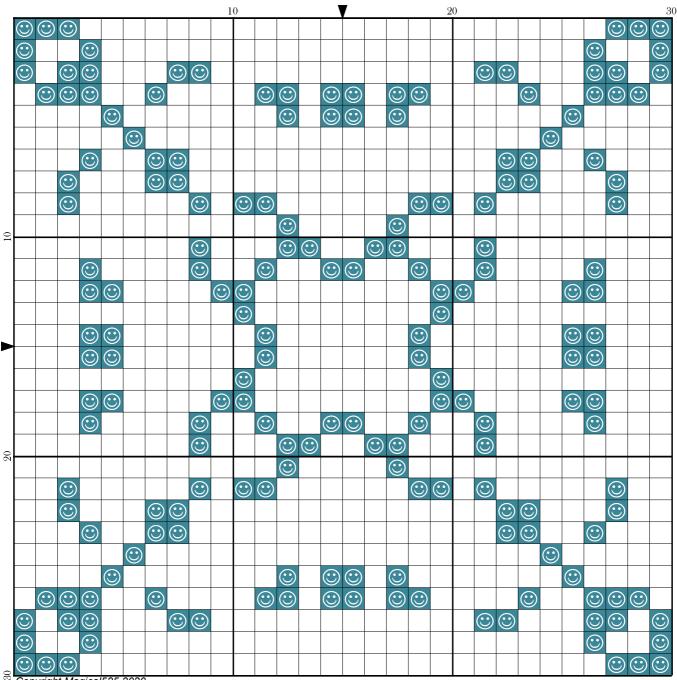

## Mini Magical Mystery 8 - Part 9

| Author:      | Magical525                        |
|--------------|-----------------------------------|
| Copyright:   | Copyright Magical525 2020         |
| Website:     | http://MagicalQuilts.blogspot.com |
| Grid Size:   | 30W x 30H                         |
| Design Area: | 2.14" x 2.14" (30 x 30 stitches)  |

Legend: [2] DMC 3810 turquoise - dk (188 stitches, 0.1 skeins)

Welcome to the ninth part of the eighth Mini Magical Mystery SAL!

Today we are adding stitches along the diagonals in the corners.

Have fun and see you tomorrow!