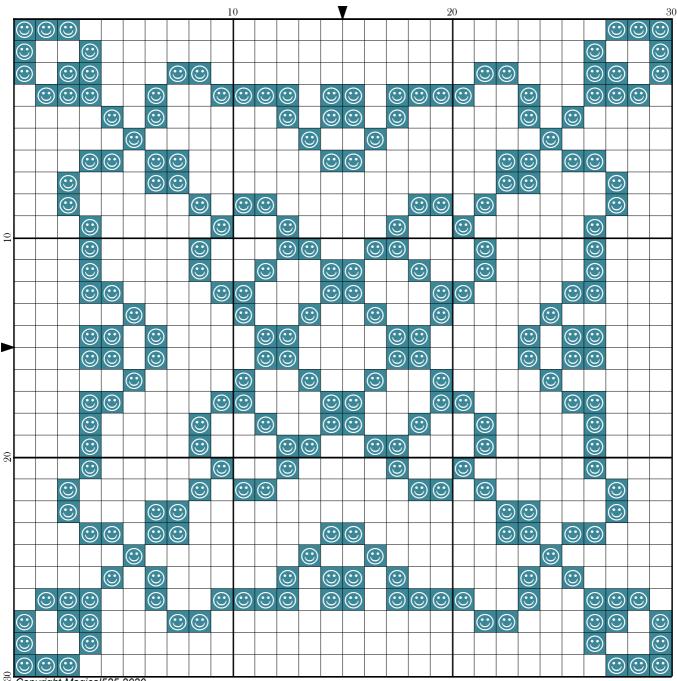

## Mini Magical Mystery 8 - Part 12

| Author:      | Magical525                        |
|--------------|-----------------------------------|
| Copyright:   | Copyright Magical525 2020         |
| Website:     | http://MagicalQuilts.blogspot.com |
| Grid Size:   | 30W x 30H                         |
| Design Area: | 2.14" x 2.14" (30 x 30 stitches)  |

Legend: [2] DMC 3810 turquoise - dk (244 stitches, 0.1 skeins)

Welcome to the twelfth part of the eighth Mini Magical Mystery SAL!

Today we are linking the stitches from part two with a single stitch in each diagonal to each other AND adding some stitches in the centre.