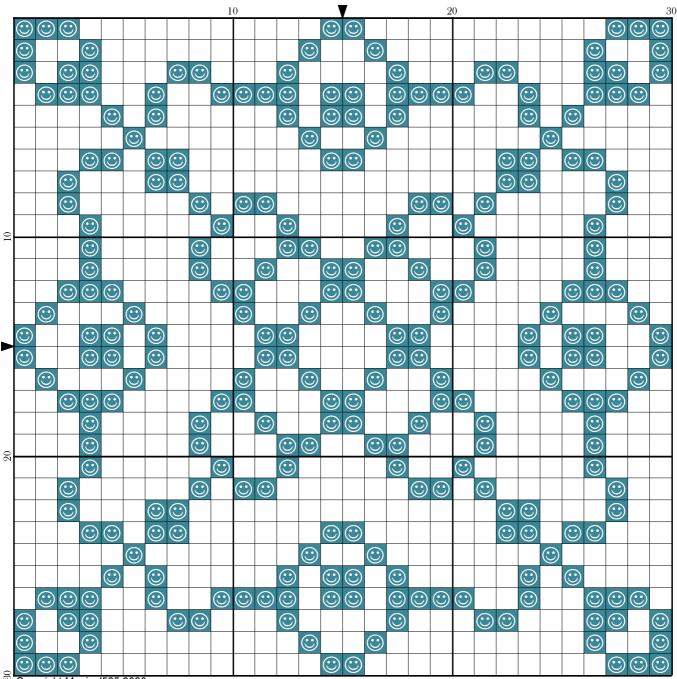

## Mini Magical Mystery 8 - Part 13

| Author:      | Magical525                        |
|--------------|-----------------------------------|
| Copyright:   | Copyright Magical525 2020         |
| Website:     | http://MagicalQuilts.blogspot.com |
| Grid Size:   | 30W x 30H                         |
| Design Area: | 2.14" x 2.14" (30 x 30 stitches)  |

Legend:

Welcome to the thirteenth part of the eighth Mini Magical Mystery SAL!

Today we adding a second, slightly bigger, arch to the square along the side.

Have fun and see you tomorrow!

Please do leave a message on my blog, <u>http://MagicalQuilts.blogspot.com/</u>, mention @Magical525 on twitter or in the SAL Facebook group (linked in the top link) if you make this as I'd love to see the results! I use #MagicalMysterySAL as the tag on most social media.