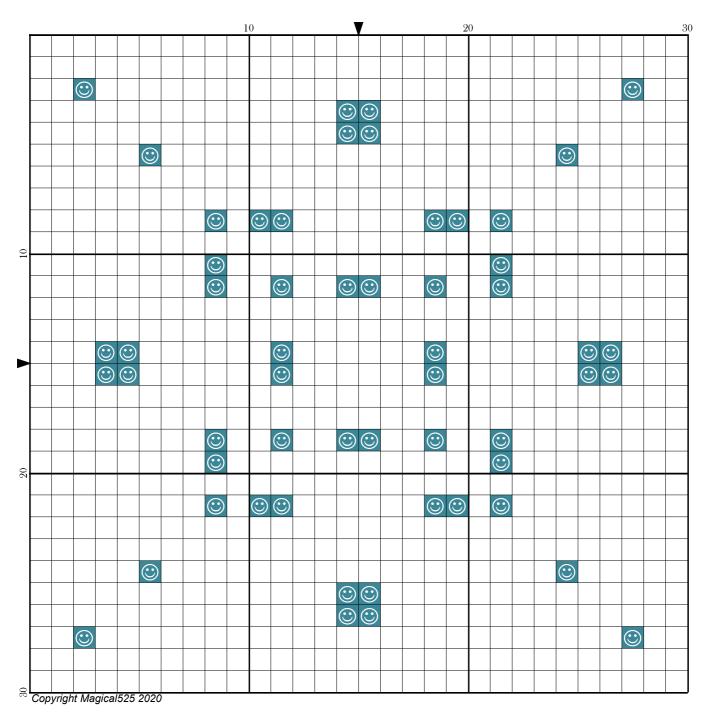

Legend: [2] DMC 3810 turquoise - dk (56 stitches, 0.1 skeins)

Welcome to the third part of the eighth Mini Magical Mystery SAL!

Today we are adding some stitches along the diagonals.

Have fun and see you tomorrow!