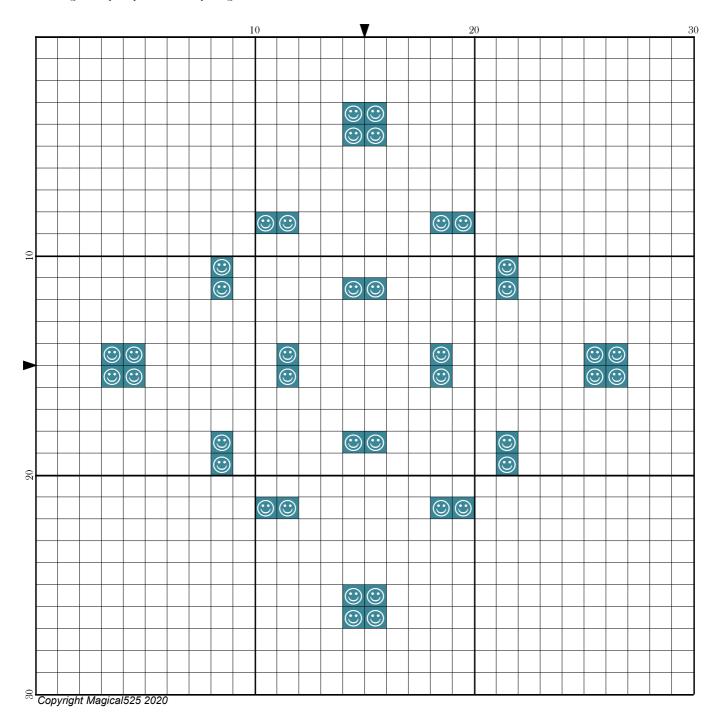

## Mini Magical Mystery 8 - Part 2

Author: Magical 525

Copyright: Copyright Magical 525 2020
Website: http://Magical Quilts.blogspot.com

Grid Size: 30W x 30H

**Design Area:** 1.71" x 1.71" (24 x 24 stitches)

Legend:

[2] DMC 3810 turquoise - dk (40 stitches, 0.1 skeins)

Welcome to the second part of the eighth Mini Magical Mystery SAL!

Today we are adding more stitches to the centre.

Have fun and see you tomorrow!