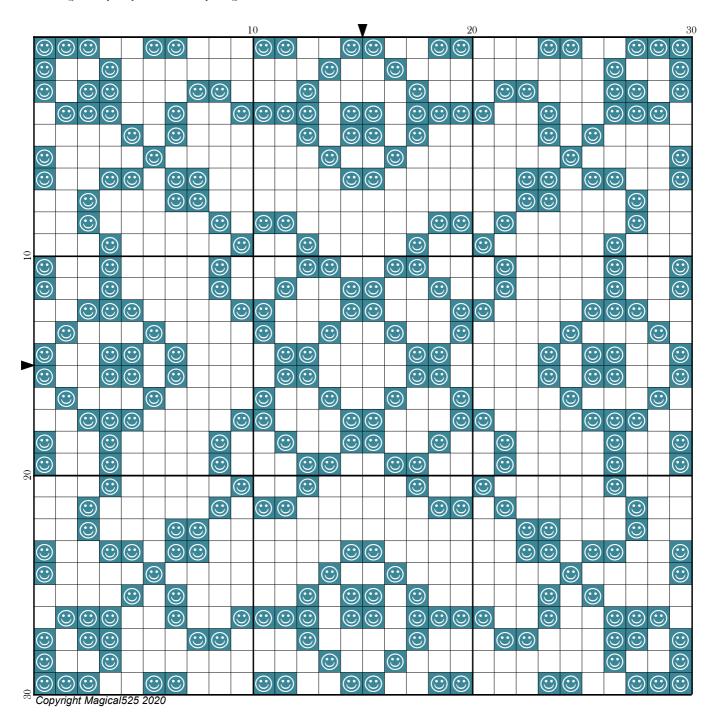

## Mini Magical Mystery 8 - Part 14

Author: Magical 525

Copyright: Copyright Magical 525 2020

Website: http://Magical Quilts.blogspot.com

Grid Size: 30W x 30H

**Design Area:** 2.14" x 2.14" (30 x 30 stitches)

Legend:

[2] DMC 3810 turquoise - dk (300 stitches, 0.1 skeins)

Welcome to the fourteenth part of the eighth Mini Magical Mystery SAL!

Today we adding a dashed border - the spacing isn't the same all along each side, please count carefully.