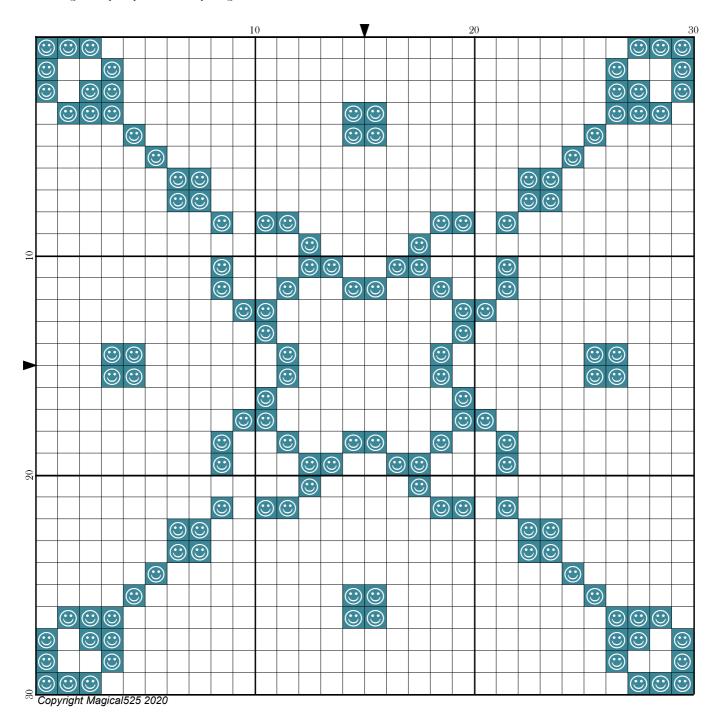

## Mini Magical Mystery 8 - Part 7

Author: Magical 525

Copyright: Copyright Magical 525 2020

Website: http://Magical Quilts.blogspot.com

Grid Size: 30W x 30H

**Design Area:** 2.14" x 2.14" (30 x 30 stitches)

Legend:

[2] DMC 3810 turquoise - dk (140 stitches, 0.1 skeins)

Welcome to the seventh part of the eighth Mini Magical Mystery SAL!

Today we are joining up the dashes in the centre.

Have fun and see you tomorrow!