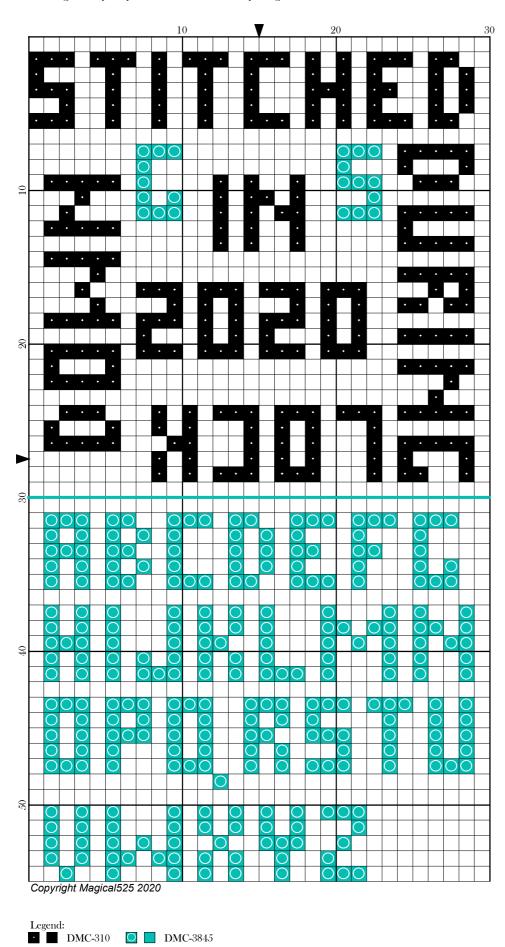

## Mini Magical Mystery SAL - Back Pattern

Author: Magical 525

Copyright: Copyright Magical 525 2020
Website: http://Magical Quilts.blogspot.com

Grid Size: 30W x 55H

**Design Area:** 2.14" x 3.86" (30 x 54 stitches)

Legend:

[2] DMC 310 black (277 stitches, 0.1 skeins) [2] DMC 3845 bright turquoise - md (280 stitches, 0.1 skeins)

**Backstitch Lines:** 

DMC-3845 bright turquoise - md (2.14 inches, 0.1 skeins)

Welcome to the back? end bit? of the Mini Magical Mystery SAL!

I have added initials and a full alphabet in blue in case you wish to add yours. The blue line represents the edge of the 30 x 30 pattern.

Please do leave a message on my blog, <a href="http://MagicalQuilts.blogspot.com/">http://MagicalQuilts.blogspot.com/</a>, mention @Magical525 on twitter or in the SAL Facebook group (linked in the top link) if you make this as I'd love to see the results! I use #MagicalMysterySAL as the tag on most social media.