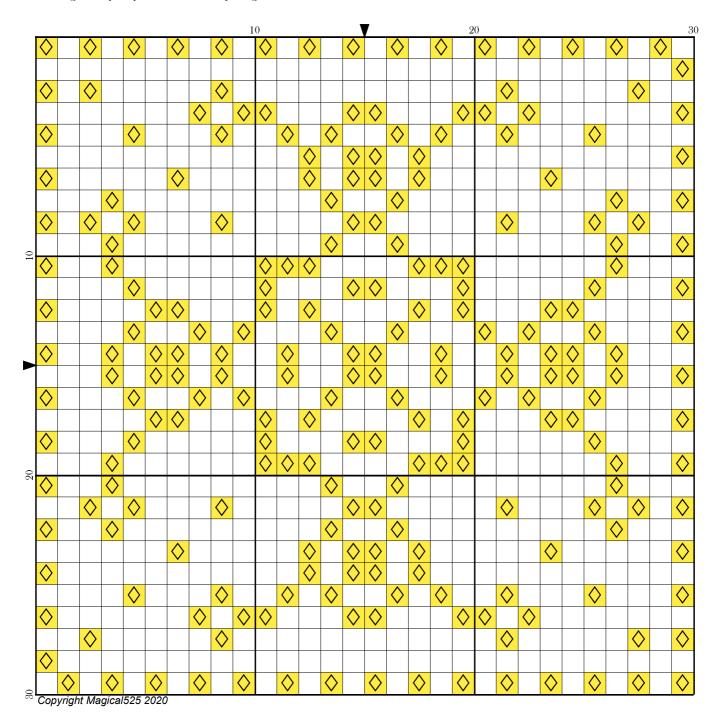

Legend:

**⊘** DMC-307

## Mini Magical Mystery SAL - Part 13

Author: Magical 525

Copyright: Copyright Magical 525 2020
Website: http://Magical Quilts.blogspot.com

Grid Size: 30W x 30H

**Design Area:** 2.14" x 2.14" (30 x 30 stitches)

Legend:

[2] DMC 307 lemon (234 stitches, 0.1 skeins)

Welcome to the thirteenth part of the Mini Magical Mystery SAL!

Today you get to add bits to the antennae from part twelve.

Have fun and see you tomorrow!