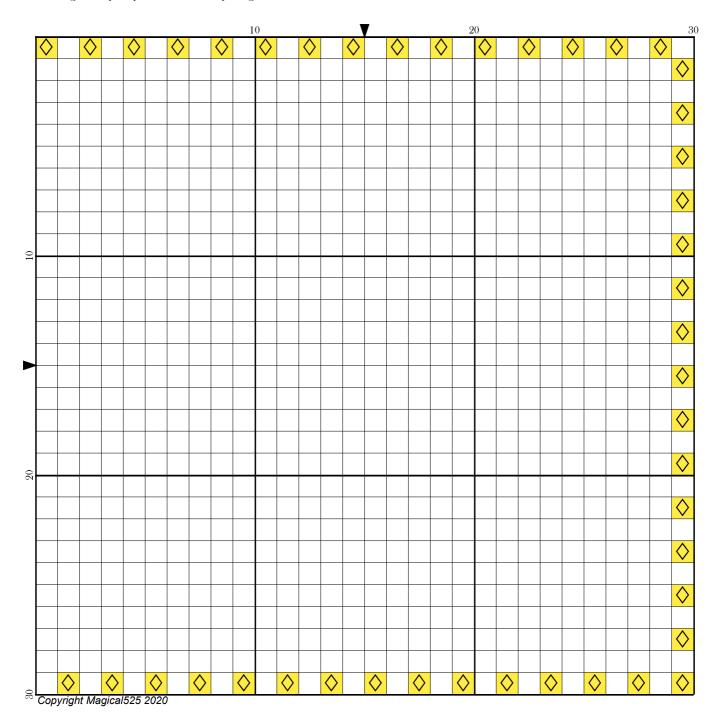

Legend: DMC-307

## Mini Magical Mystery SAL - Part 3

Author: Magical 525

Copyright: Copyright Magical 525 2020

Website: http://Magical Quilts.blogspot.com

Grid Size: 30W x 30H

**Design Area:** 2.14" x 2.14" (30 x 30 stitches)

Legend:

[2] DMC 307 lemon (44 stitches, 0.1 skeins)

Welcome to the third part of the Mini Magical Mystery SAL!

I'm pretty sure you can see where the next stitches are!

Have fun and see you tomorrow!

Please do leave a message on my blog, <a href="http://MagicalQuilts.blogspot.com/">http://MagicalQuilts.blogspot.com/</a>, mention @Magical525 on twitter or in the SAL Facebook group (linked in the top link) if you make this as I'd love to see the results! I use #MagicalMysterySAL as the tag on most social media.