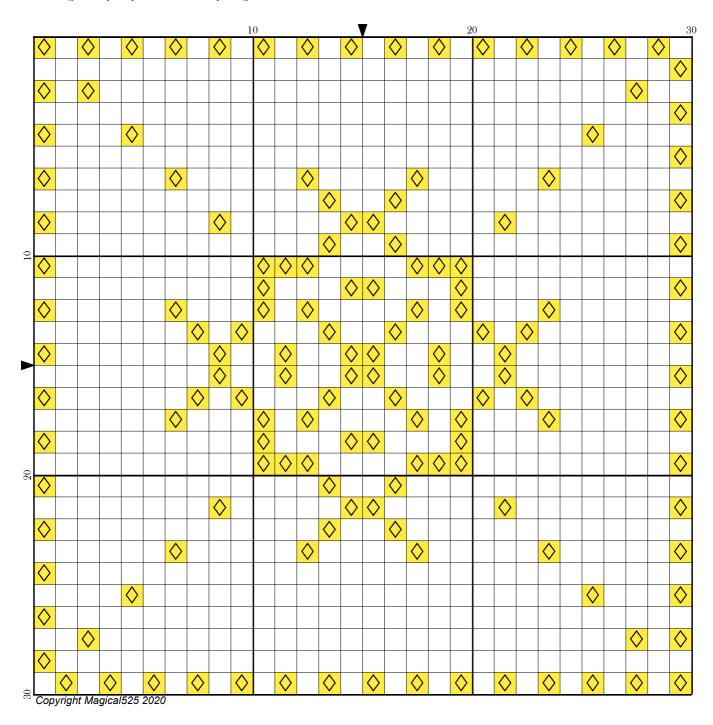

## Mini Magical Mystery SAL - Part 9

Author: Magical 525

Copyright: Copyright Magical 525 2020
Website: http://Magical Quilts.blogspot.com

Grid Size: 30W x 30H

**Design Area:** 2.14" x 2.14" (30 x 30 stitches)

Please do leave a message on my blog, <a href="http://MagicalQuilts.blogspot.com/">http://MagicalQuilts.blogspot.com/</a>, mention @Magical525 on twitter or in the SAL Facebook group (linked in the top link) if you make this as I'd love to see the results! I use #MagicalMysterySAL as the tag on most social media.