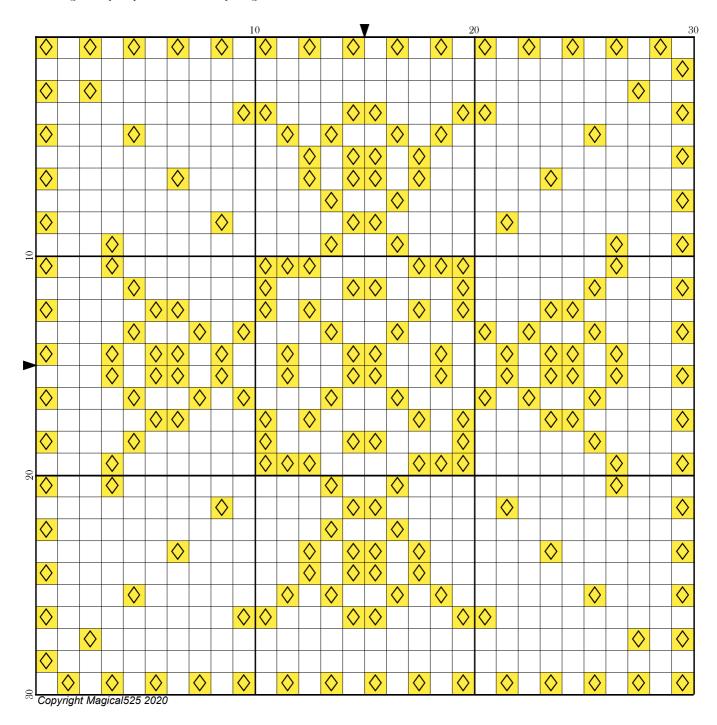

Legend:

[2] DMC 307 lemon (210 stitches, 0.1 skeins)

Welcome to the twelfth part of the Mini Magical Mystery SAL!

Today you get to add another set of antennae to the circle you stitched on day ten.

Have fun and see you tomorrow!