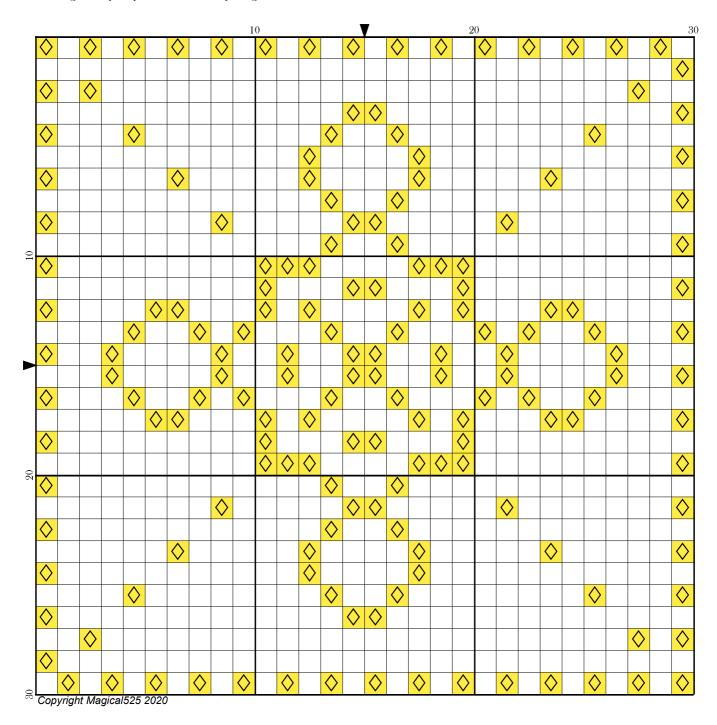

## Mini Magical Mystery SAL - Part 10

Author: Magical 525

Copyright: Copyright Magical 525 2020

Website: http://Magical Quilts.blogspot.com

Grid Size: 30W x 30H

**Design Area:** 2.14" x 2.14" (30 x 30 stitches)

Legend:

[2] DMC 307 lemon (170 stitches, 0.1 skeins)

Welcome to the tenth part of the Mini Magical Mystery SAL!

Today you get to make the antennae from yesterday into balls!

Have fun and see you tomorrow!