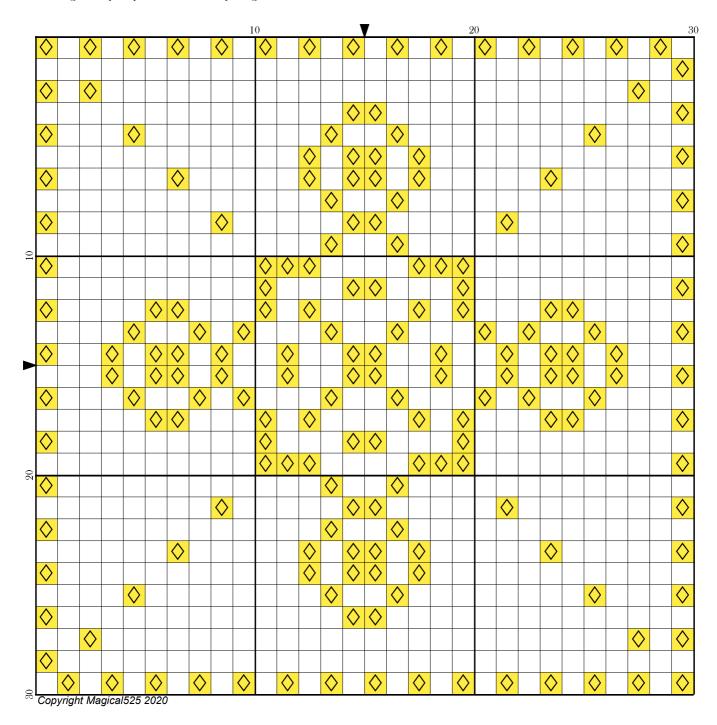

## Mini Magical Mystery SAL - Part 11

Author: Magical 525

Copyright: Copyright Magical 525 2020

Website: http://Magical Quilts.blogspot.com

Grid Size: 30W x 30H

**Design Area:** 2.14" x 2.14" (30 x 30 stitches)

Legend:

[2] DMC 307 lemon (186 stitches, 0.1 skeins)

Welcome to the eleventh part of the Mini Magical Mystery SAL!

Today you get to put a square into the cicles you made yesterday.

Have fun and see you tomorrow!