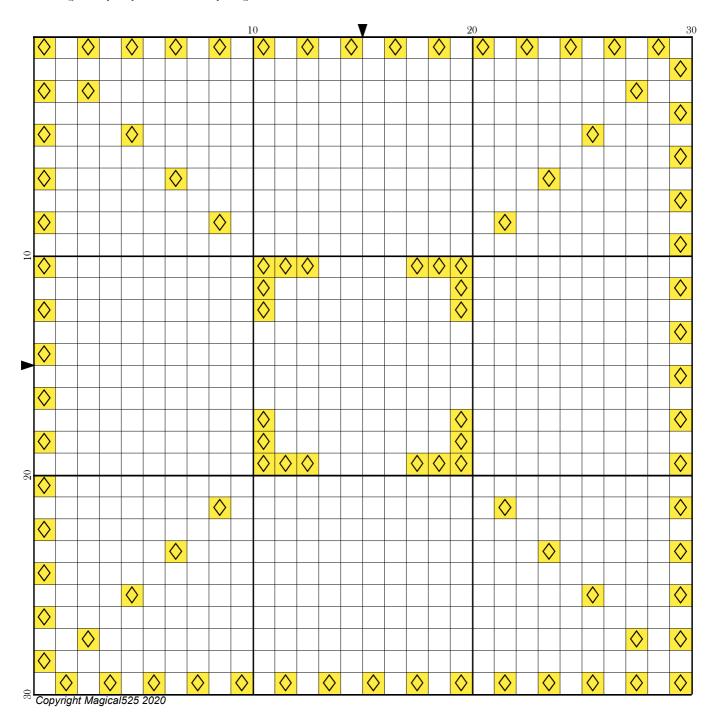

## Mini Magical Mystery SAL - Part 6

Author: Magical 525

Copyright: Copyright Magical 525 2020
Website: http://Magical Quilts.blogspot.com

Grid Size: 30W x 30H

**Design Area:** 2.14" x 2.14" (30 x 30 stitches)

This pattern was given for your own personal use on <a href="http://MagicalQuilts.blogspot.com/">http://MagicalQuilts.blogspot.com/</a>. You may not sell this pattern, nor may you offer kits with this pattern. You may not sell embroideries made with this pattern, it was made for personal use only.